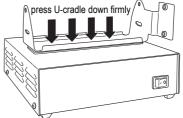

#### Mounting the U-Cradle to the Power Supply

The recommended position for the U-cradle is on the top surface of the power supply, 2.4 inch (60mm) from the front edge.

**Caution** When handling solvents. Follow the manufacturer's precautions and directions for use.

1 Use a solution of isopropanol and water (50/50) to remove any oil or dirt from the top surface of the power supply.

- To ensure maximum bond strength, the temperature of both the power supply and the U-cradle should be above 68°F (20°C).
  - 2 Remove the liners that protect the adhesive surfaces on the bottom of the Ucradle
  - 3 Position the U-cradle on the top surface of the power supply and press firmly along the length of the U-cradle. Maintain pressure for a minimum of 30 seconds to ensure maximum adhesion. Full bond strength is achieved within 72 hours.