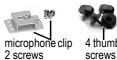

The kit is supplied with four thumb screws to attach a mobile radio, and two screws to mount the microphone clip.

### **Mounting the Microphone Clip**

- With supplied screws, mount the microphone clip to the side of the U-cradle
- Ensure that when the microphone is mounted in the clip, the cable can freely hang down beside the power supply.