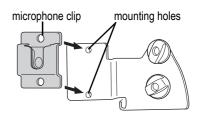

### **Mounting the Microphone Clip**

- With supplied screws, mount the microphone clip to the side of the U-cradle
- Ensure that when the microphone is mounted in the clip, the cable can freely hang down beside the power supply.