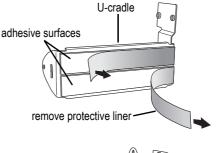

1 Use a solution of isopropanol and water (50/50) to remove any oil or dirt from the top surface of the power supply.

- To ensure maximum bond strength, the temperature of both the power supply and the U-cradle should be above 68°F (20°C).
  - 2 Remove the liners that protect the adhesive surfaces on the bottom of the Ucradle
  - 3 Position the U-cradle on the top surface of the power supply and press firmly along the length of the U-cradle. Maintain pressure for a minimum of 30 seconds to ensure maximum adhesion. Full bond strength is achieved within 72 hours.