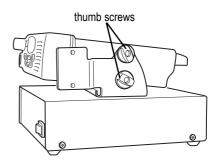

## Mounting the Radio in the U-Cradle

- Position the radio in the U-cradle so that the mounting holes of U-cradle and radio line up
- 2 With the four thumb screws, fasten the radio at the desired angle.