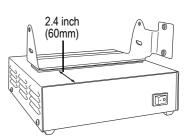

#### Mounting the U-Cradle to the Power Supply

The recommended position for the U-cradle is on the top surface of the power supply, 2.4 inch (60mm) from the front edge.

**Caution** When handling solvents. Follow the manufacturer's precautions and directions for use.