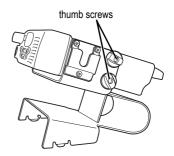

### Mounting the Radio in the Plinth

- 1 Position the radio in the plinth so that the mounting holes of plinth and radio line up.
- 2 With the four thumb screws, fasten the radio.