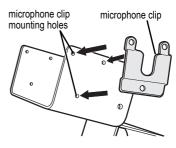

## **Mounting the Microphone Clip**

The microphone clip can be mounted to either side of the plinth, allowing for left-handed or right-handed use.

With the supplied screws and washers, mount the microphone clip to the side of the plinth.