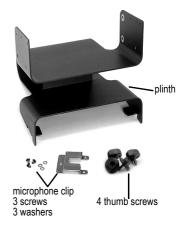

# T02-00026-3001 Plinth Installation Instructions

The T02-00026-3001 Plinth Installation Kit is used for desktop installation of mobile radios. The plinth can be placed on the desk or on the T02-00036-xxxx Universal Input Power Supply Unit.

The kit is supplied with four thumb screws to attach a mobile radio, and three screws and washers to mount the microphone clip.